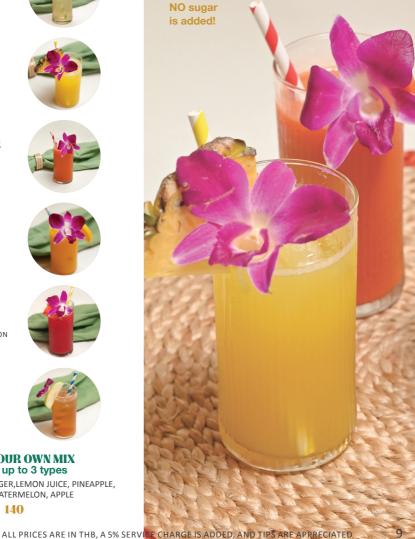

## MAKE YOUR OWN MIX choose up to 3 types

ORANGE, CARROT, GINGER, LEMON JUICE, PINEAPPLE, MANGO, WATERMELON, APPLE

140

## FRESH JUICE

Made with 100% Fresh fruits and vegetables.

VANILLA 170

STRAWBERRY 170

CHOCOLATE 170

OREO 190

WHITE CHOCOLATE 190

NUTELLA FRAPPE 220