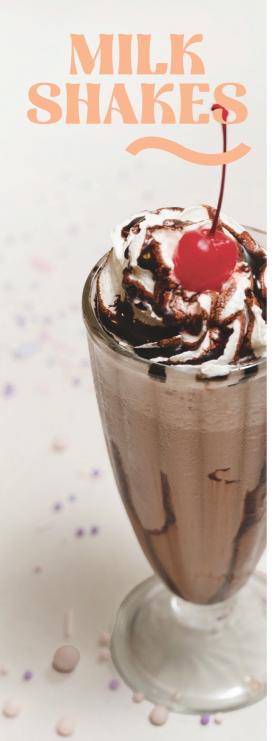

## FRESH JUICE

Made with 100% Fresh fruits and vegetables.

VANILLA 170

STRAWBERRY 170

CHOCOLATE 170

OREO 190

WHITE CHOCOLATE 190

NUTELLA FRAPPE 220