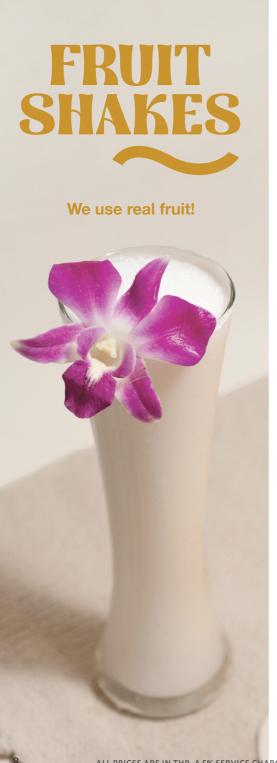

## FRESH JUICE

Made with 100% Fresh fruits and vegetables.

VANILLA 170

STRAWBERRY 170

CHOCOLATE 170

OREO 190

WHITE CHOCOLATE 190

NUTELLA FRAPPE 220