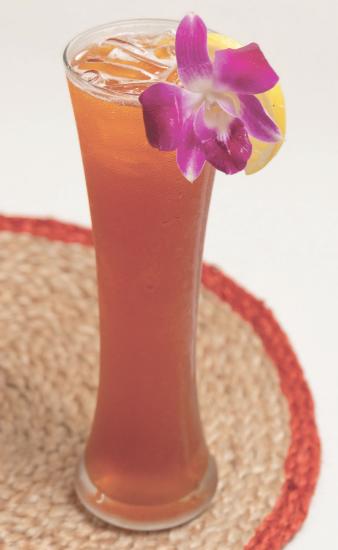

# HOMEMADE ICED TEA

Made with Black Tea Blend and loads of lemons for the fresh taste!

> LEMON ICED TEA

100

MANGO ICED TEA

100

STRAWBERRY ICED TEA

100